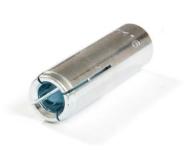

## **M16 Drop In Anchor**

Box of 25 M16 Drop in Anchors used in conjunction with Scaffolding Ring Bolts.

**Quantity** 25

Diameter 16mm

Hole Depth Required 65mm

Our wall fixings can be ordered online by clicking here.