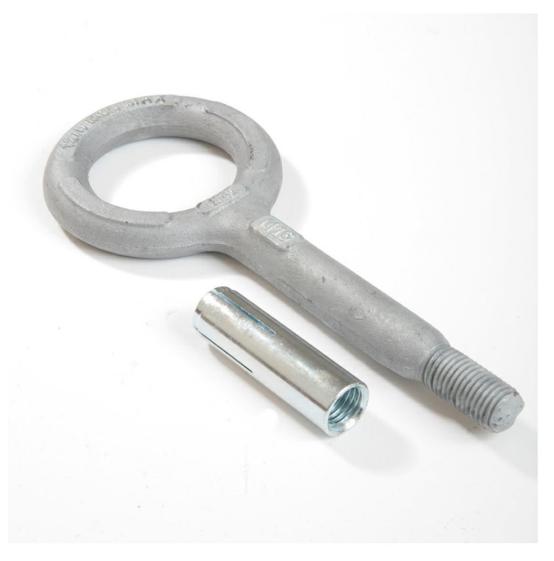

## **Scaffolding Ring Bolt**

Used in conjunction with a M16 Drop in Anchor to secure scaffolding to a building. Can also be used with M16 internally threaded sockets.

Scaffold Ringbolts are only to be used for Scaffolding restraint, loaded in tension and must be installed to ensure they are not subjected to shear loading. They are not to be used for safety harness anchorage points or as lifting eyes.

**Material** Forged steel

**Quantity** Sold individually

Eye Diameter 53mm

Thread Diameter 16mm

Thread Length 35mm

Overall Length 210mm

Maximum Load 1270kg

Weight 0.6kg